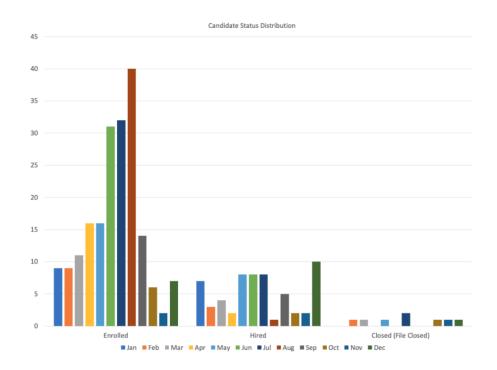

As the chart below represents, our peak hiring seasons are June and July before the start of the school year. Because iteach is self-paced our candidates also enjoy favorable hiring seasons during November.

• Praxis Pass Rate: 96 %

Below are the enrollment statistics from the last twelve months.

| Status               | Jan |    | Feb | Mar | Apr | May | Jun | Jul | Aug | Sep | Oct | Nov | Dec | <b>Grand Total</b> |
|----------------------|-----|----|-----|-----|-----|-----|-----|-----|-----|-----|-----|-----|-----|--------------------|
| Enrolled             |     | 9  | 9   | 11  | 16  | 16  | 31  | 32  | 40  | 14  | 6   | 2   | 7   | 193                |
| Hired                |     | 7  | 3   | 4   | 2   | 8   | 8   | 8   | 1   | 5   | 2   | 2   | 10  | 60                 |
| Closed (File Closed) |     |    | 1   | 1   |     | 1   |     | 2   |     |     | 1   | 1   | 1   | 8                  |
| Grand Total          |     | 16 | 13  | 16  | 18  | 25  | 39  | 42  | 41  | 19  | 9   | 5   | 18  | 261                |